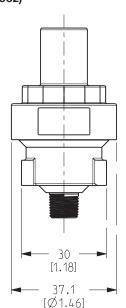

#### Dimensions: mm (inches)

Port Type: Manifold Weight: 35.4g (1.25oz)

Visit our website at emerson.com

Availability, design and specifications are subject to change without notice. All rights reserved.