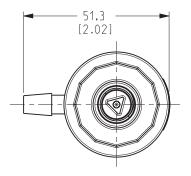

#### Dimensions: mm (inches)

Port Type: Manifold Weight: 35.4g (1.25oz)

Visit our website at emerson.com

Availability, design and specifications are subject to change without notice. All rights reserved.