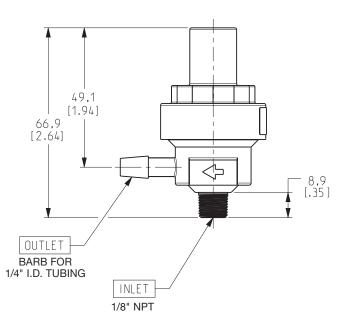

\* Ensure that the compatibility of the materials in contact with the fluids is verified

| Manifold Construction |                           |  |  |
|-----------------------|---------------------------|--|--|
| Body                  | POM                       |  |  |
| Internal Components   | POM                       |  |  |
| Function              | Non-Relieving Regulator   |  |  |
| Inlet Fitting         | 1/8" NPT                  |  |  |
| Outlet Fitting        | Barb for 1/4" I.D. Tubing |  |  |

#### Dimensions: mm (inches)

Port Type: Manifold Weight: 35.4g (1.25oz)

Visit our website at emerson.com

Availability, design and specifications are subject to change without notice. All rights reserved.