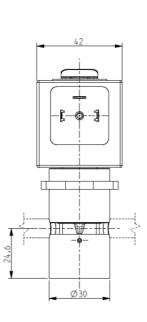

#### ► INSTALLATION

Solenoid valve can be mounted in any position. Swivel bracket every 45°.

## ► MATERIALS Body

Body Pinching device Internal components Core tube

| TUBINGS      |              | Pinching strength | Series and type |       | Power absorption | Notes | Weight |   |
|--------------|--------------|-------------------|-----------------|-------|------------------|-------|--------|---|
| I.D.<br>(mm) | O.D.<br>(mm) | (kg)              | Valve           | Coil  | (W)              | Notes | (kg)   | 1 |
| 6,4          | 9,5          | 1,400             | S126-01         | Z130A | 13               | -     | 0,440  |   |