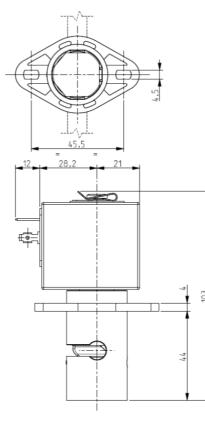

#### ► INSTALLATION

Solenoid valve can be mounted in any position. Swivel bracket every 45°.

## ► MATERIALS Body

Body Pinching device Internal components Core tube

| TUBINGS      |              | Pinching strength | Series and type |       | Power absorption | Notes | Weight |   |
|--------------|--------------|-------------------|-----------------|-------|------------------|-------|--------|---|
| I.D.<br>(mm) | O.D.<br>(mm) | (kg)              | Valve           | Coil  | (W)              | Notes | (kg)   | 1 |
| 6,4          | 9,5          | 1,400             | S126-01         | Z130A | 13               | -     | 0,440  |   |