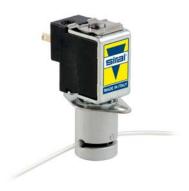

## PINCH SOLENOID VALVE 2/2 – NO (Normally open)

## ► GENERAL FEATURES

Pinch solenoid valve, suitable to shut off media without producing neither turbulent flows, nor dead spaces.

High flow rate under the same conditions of internal diameter of different solenoid valves; the system allows a bi-directional through flow. The valves are suitable for soft SILICONE tubings or others, similar as to elasticity and hardness (50 shore A).