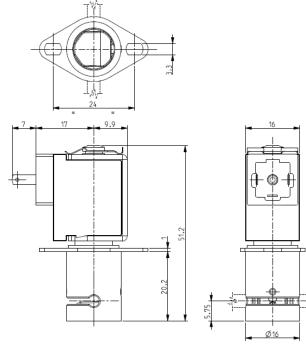

## ► ISTALLATION

Solenoid valve can be mounted in any position.

► COIL

Continuous duty Encapsulation material Insulation class Ambient temperature Electric connection Protection degree Voltages DC Anodized aluminum POM (reinforced acetal copolymer) Stainless steel Chemically nickel coated brass (Ni-P).

ED 100% PA (Polyamide) fiberglass reinforced F (155°C) -10°C +60°C DIN 46340 with micro plug connector IP 65 (EN 60529) with micro plug connector 12-24V (+10% -5%) (Other voltages on request)

| TUBINGS      |              | Tubing minimum wall | Pinching strength | Series and type |       | Power absorption | Natas | Weight |
|--------------|--------------|---------------------|-------------------|-----------------|-------|------------------|-------|--------|
| I.D.<br>(mm) | O.D.<br>(mm) | - thickness<br>(mm) | (ĸ̃g)             | Valve           | Coil  | (W) <sup>'</sup> | Notes | (kg)   |
| 0,76         | 1,65         | 0,4                 | 1,200             | S204-04         | ZE30A | 4                | -     | 0,050  |
| 1,02         | 2,16         | 0,5                 | 1,300             | S204-05         |       |                  |       |        |
| 1,57         | 3,18         | 0,7                 | 0,600             | S204-06         |       |                  |       |        |
| 1,98         |              | 0,5                 | 0,900             | S204-07         |       |                  |       |        |

## ► NOTE

- If the soft tubings are different from the ones indicated, it's important that the tubing minimum wall thickness is the same as shown in the table.

- For the use of a soft tubing with outside diameter smaller than 2,2mm it is necessary to install the tubing guide sleeve (drawing K29501).