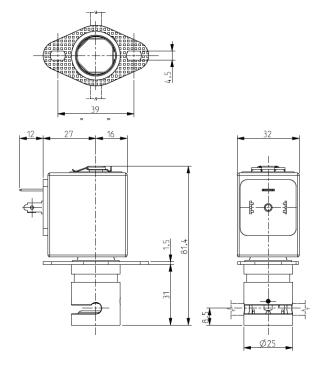

#### ► INSTALLATION

Solenoid valve can be mounted in any position.

# ► MATERIALS Body

Pinching device Internal components Core tube

Anodized aluminum POM (reinforced acetal copolymer) Stainless steel Chemically nickel coated brass (Ni-P)

# ► COIL

Continuous duty Encapsulation material Insulation class Ambient temperature Electric connection Protection degree Voltages DC

ED 100% PET (polyethylene terephftalate) fiberglass reinforced F (140°C) -10°C +60°C DIN 46340 - 3 poles plug-connectors (EN175301-803) IP 65 (DIN 40050) with plug-connectors 12-24V (+10% -5%) (Other voltages on request)

## ► NOTE

- For the use of a soft tubing with outside diameter smaller than 3,5mm it is necessary to install the tubing guide sleeve (drawing K29501).

- In case the tubing is not placed in its seat, the solenoid valve could operate incorrectly.