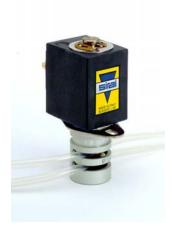

# PINCH SOLENOID VALVE 3/2 – NC (Normally closed) – NO (Normally open)

### ► GENERAL FEATURES

Pinch solenoid valve, suitable to shut off media without producing neither turbulent flows, nor dead spaces.

One tubing is normally closed (NC) while the other one is normally open (NO). High flow rate under the same conditions of internal diameter of different solenoid valves; the system allows a bi-directional through flow. The valves are suitable for soft SILICONE tubings or others, similar as to elasticity and hardness (50 shore A). Silent model.

The tubing is the only material in contact with the fluid.

The tubings are not included in our supply.