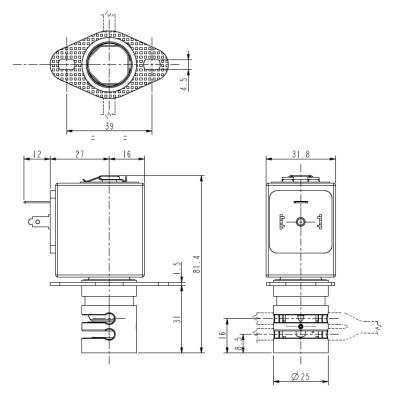

## ► INSTALLATION

Solenoid valve can be mounted in any position.

## ► MATERIALS

Body Pinching device Internal components Core tube

### ► COIL

Continuous dutyIEncapsulation materialIInsulation classIAmbient temperatureIElectric connectionIProtection degreeIVoltagesDC

Anodized aluminum POM (reinforced acetal copolymer) Stainless steel Chemically nickel coated brass (Ni-P)

ED 100% PET (polyethylene terephftalate) fiberglass reinforced F (140°C) -10°C +60°C DIN 46340 - 3 poles plug-connectors (EN175301-803) IP 65 (DIN 40050) with plug-connectors 12-24V (+10% -5%) (Other voltages on request)

| TUBINGS      |              | Pinching strength | Series and type |       | Power absorption | Natao | Weight |
|--------------|--------------|-------------------|-----------------|-------|------------------|-------|--------|
| I.D.<br>(mm) | O.D.<br>(mm) | (ĸ̃g)             | Valve           | Coil  | (W)              | Notes | (kg)   |
| 3,4          | 4,7          | 0,400             | S306-02         | Z530A | 9                | -     | 0,280  |

## ► NOTE

- For the use of a soft tubing with outside diameter smaller than 3,5mm, it is necessary to install the tubing guide sleeve (drawing K29501).

- In case the tubing is not placed in its seat, the solenoid valve could operate incorrectly.