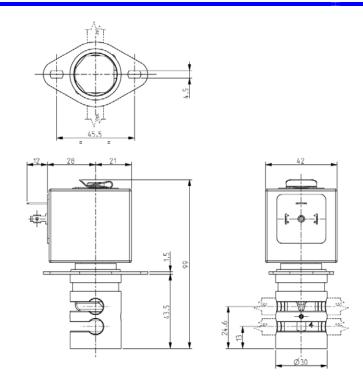

### **►INSTALLATION**

Solenoid valve can be mounted in any position.

### ► NOTE

- For the use of a soft tubing with outside diameter smaller than 6mm, it is necessary to install the tubing guide sleeve (drawing K29501).
- In case the tubing is not placed in its seat, the solenoid valve could operate incorrectly.