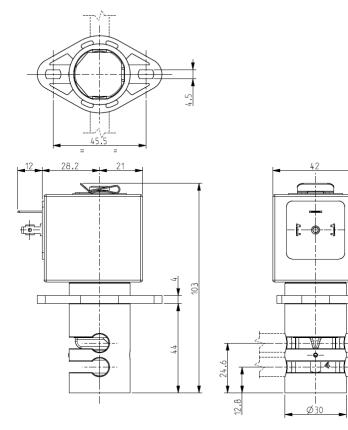

## ► INSTALLATION

Solenoid valve can be mounted in any position. Swivel bracket every 45°.

#### ► MATERIALS Body

Pinching device Internal components Core tube

# ► COIL

Protection degree

DC

Voltages

Continuous duty ED 100% Encapsulation material Insulation class F (140 °C) Ambient temperature -10°C +60°C Electric connection

PA (Polyamide) POM (reinforced acetal copolymer) Stainless steel Stainless steel

PET (polybutylene terephftalate) fiberglass reinforced DIN 46340 - 3 poles plug-connectors (EN175301-803) IP 65 (DIN 40050) with plug-connectors 12-24V (+10% -5%) (Other voltages on request)

| TUBINGS      |              | Pinching strength | Series and type |       | Power absorption | Natao | Weight |
|--------------|--------------|-------------------|-----------------|-------|------------------|-------|--------|
| I.D.<br>(mm) | O.D.<br>(mm) | (kg)              | Valve           | Coil  | (W)              | Notes | (kg)   |
| 6,4          | 9,5          | 1,100             | S326-01         | Z130A | 13               | -     | 0,425  |